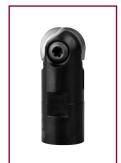

Our new toric inserts, available in 2 selected coatings, are suitable for milling in hard and soft materials. Inserts with CBN-tips are also available and are suitable for finishing large-sized moulds. Together with our ballnose inserts, this tooling range offers general purpose capabilities.