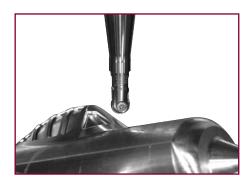

## → MULTIPLE PURPOSE MILLING CUTTERS FOR EXTENSIVE APPLICATIONS

Uniworx® is our cutting tool range for ball- and toric indexable inserts. Its V-shaped insert-seat together with its positive and frictional connection of inserts, cutter bodies and locating screws care for best results in finishing passes.

These special helical inserts, ground in one single set-up, leads to exceptionally easy cutting and smooth running.

These tools are designed for pre-finishing and finishing only.