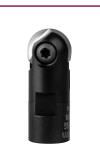

Our new toric inserts, available in 2 selected coatings, are suitable for milling in hard and soft materials. Inserts with CBN-tips are also available and are suitable for finishing large-sized moulds. Together with our ballnose inserts, this tooling range offers general purpose capabilities.