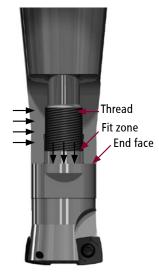

## TECHNOLOGICAL COMPARISON

Thread Connection vs. Pokolm DuoPlug® Connection

Where the difference is:

Pokolm Thread Connection – our high-performance standard

**Pokolm Thread Connection** 

The black arrows show the retention and supporting forces.

This standard thread connection is produced with the best tolerances possible using the latest technology. We maximize the efficiency of our Pokolm thread connections by optimizing our design of arbors, adapters, and milling cutter bodies.