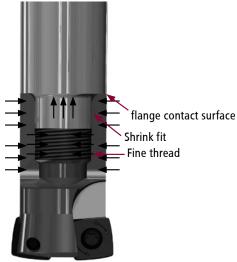

Our patented protected DuoPlug® System – the perfect increase

Pokolm DuoPlug®=
Shrink and Screw

Our Pokolm DuoPlug® system offers optimum rigidity and extremely high precision and concentricity. As a supplement to conventional thread connections, the retention and supporting forces between cutting tool and adapter act along the entire surface of the shrink fit and a large part of the shrink thread.For more information, please see the assembling and dismantling instructions for our DuoPlug® system in the "Operation Data" chapter.

## The fact is:

DuoPlug® perfects the thread connection by means of greatly increased retention forces, resulting in the highest possible precision for extremely slim dimensions.